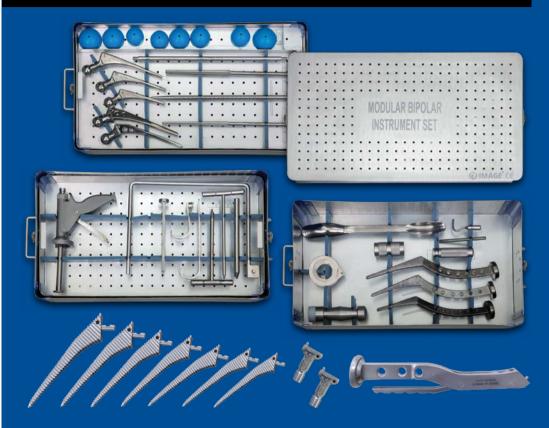

ROSTHESIS STEM COLLARLESS

Size:

110 mm | 130 mm 150 mm | 175 mm 200 mm | 250 mm



## MODULAR BIPOLAR HIP PROSTHESIS STEM DELUXE



**CAT No. 704.04** 



Size:

No. 1 | No. 2 | No. 3



## MODULAR BIPOLAR HIP PROSTHESIS STEM CALCAR

CAT No. 704.05

Size:



## MODULAR BIPOLAR HIP PROSTHESIS STEM NEXUS



**CAT No. 704.06** 



Size:

135 mm

140 mm

145 mm



## MODULAR BIPOLAR HIP PROSTHESIS STEM UNCEMENTED

Size:

No. (-1) | No. 0

No. 1 | No. 2 | No. 3

No. 4 | No. 5



### SHOULDER PROSTHESIS (IMAGE - XL) NEER PROSTHESIS

IMAGE

ORTHO. SURGICAL PVT. LTD.

An ISO 13485 Certified Company

#### **CAT No. 705**



#### Size:

31 mm | 33 mm | 35 mm 37 mm | 39 mm | 41 mm

#### THOMPSON HIP PROSTHESIS (IMAGE - XL)

**CAT No. 706** 



#### Size:



### **HIP SYSTEM INSTRUMENT SET**









### **EXCELLENT QUALITY WITH BEST SERVICE...**

















www.imageorthosurgical.com



3-4/A, Ganesh Estate, B/h. Torrent Power Sub-Station,

Memco - Naroda Road, Memco Cross Road,

Ahmedabad - 380025 (Gujarat) INDIA

Phone: +91-79-2220 2080 Mobile: +91-98251 97942

E-mail: image or tho @red iff mail.com

info@imageorthosurgical.com

Customer Care No.: +91-81289 97942









Authorised Dealer:

without prior notice.