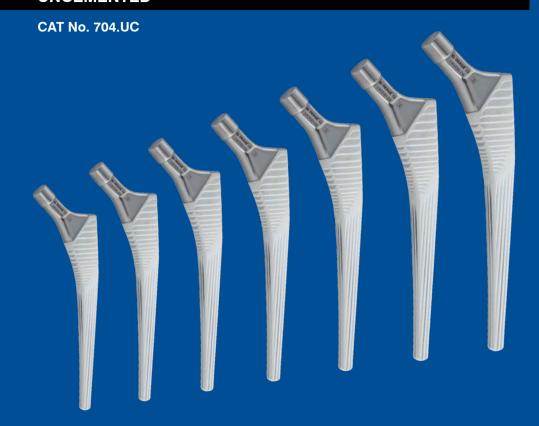

## MODULAR BIPOLAR HIP PROSTHESIS STEM UNCEMENTED

Size:

No. (-1) | No. 0

No. 1 | No. 2 | No. 3

No. 4 | No. 5