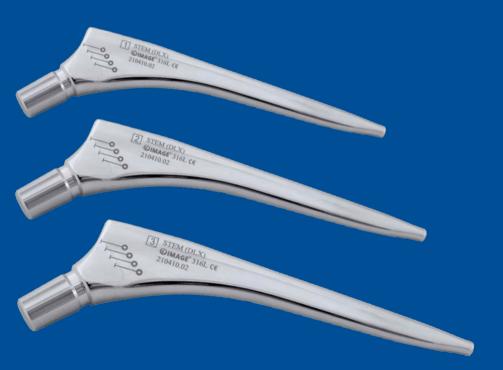

## MODULAR BIPOLAR HIP PROSTHESIS STEM DELUXE

**CAT No. 704.04** 

Size:

No. 1 | No. 2 | No. 3