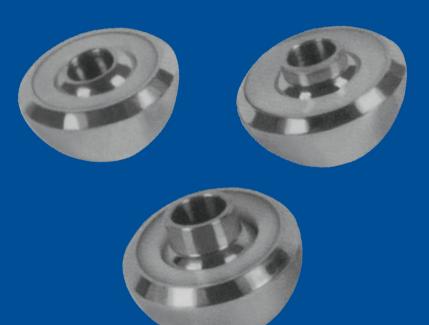

## MODULAR BIPOLAR HIP PROSTHESIS CUP SMALL | MEDIUM | LARGE

**CAT No. 704.01** 

#### Size: