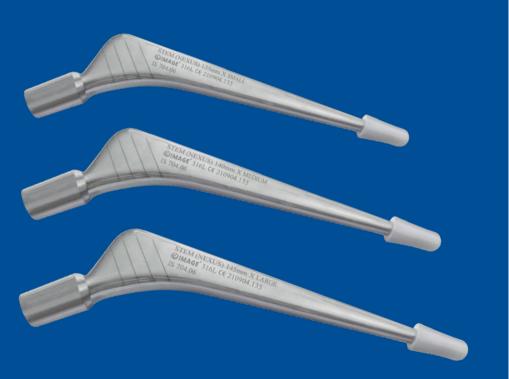

## MODULAR BIPOLAR HIP PROSTHESIS STEM NEXUS

**CAT No. 704.06** 

Size:

135 mm

140 mm

145 mm