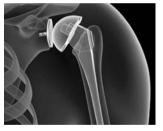

### SHOULDER PROSTHESIS (IMAGE - XL) NEER PROSTHESIS

IMAGE

ORTHO. SURGICAL PVT. LTD.

An ISO 13485 Certified Company

#### **CAT No. 705**

#### Size:

31 mm | 33 mm | 35 mm 37 mm | 39 mm | 41 mm