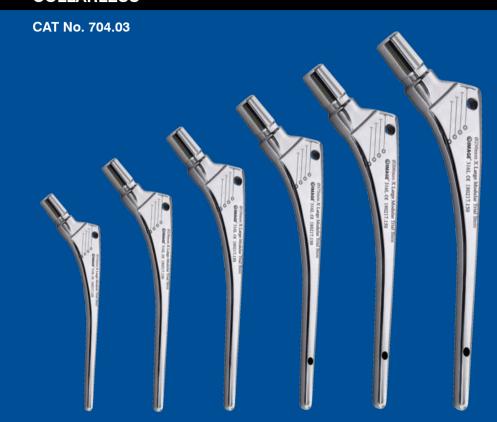

## MODULAR BIPOLAR HIP PROSTHESIS STEM COLLARLESS

Size:

110 mm | 130 mm 150 mm | 175 mm 200 mm | 250 mm