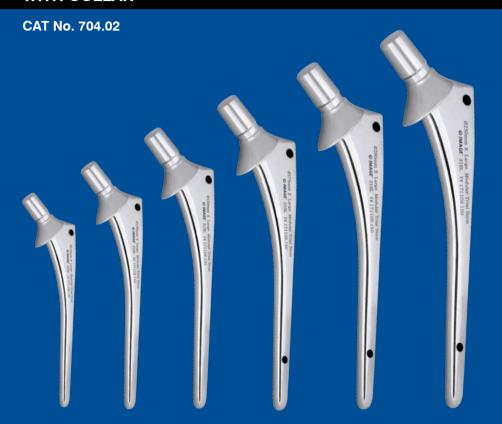

# MODULAR BIPOLAR HIP PROSTHESIS WITH COLLAR

#### Size:

110 mm | 130 mm 150 mm | 175 mm 200 mm | 250 mm