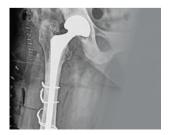

## BIPOLAR HIP PROSTHESIS (DLX.) NON FENESTRATED

**CAT No. 702** 

#### Size:

### **BIPOLAR HIP PROSTHESIS (DLX.)**

**FENESTRATED** 

**CAT No. 703** 